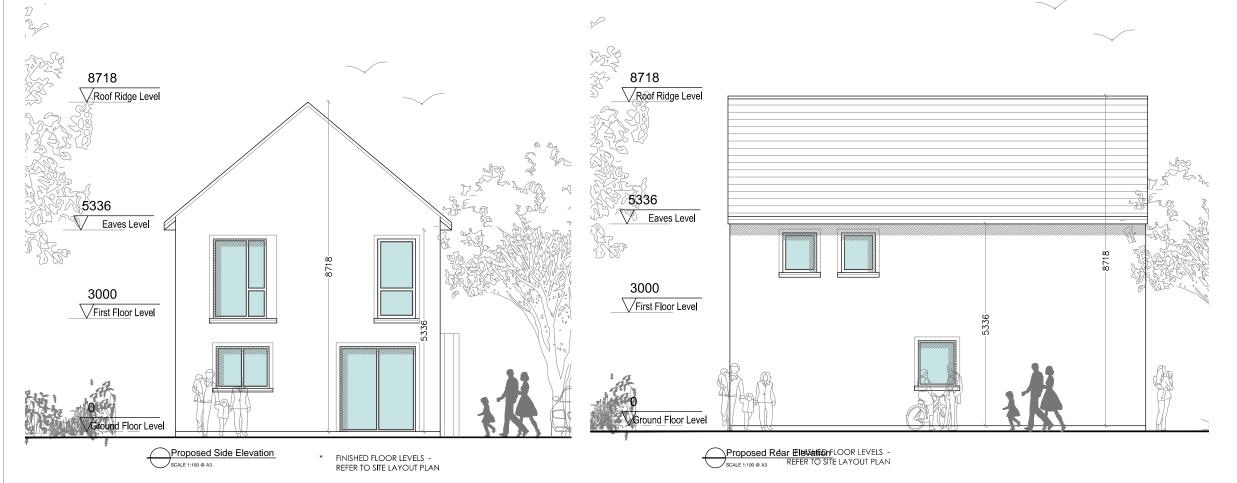

- SELECTED BLUE-BLACK / BROWN/ TERRACOTTA ROOF TILES
   BLACK FASCIA, SOFFIT & RAINWATER GOODS OR SIMILAR
   EXTERNAL WALLS FINISHED WITH SELECETD PRE-COLOURED RENDER/ WET DASH/ PAINTED PLASTER/ SELECTED BRICK/ BRICK SLIPS

  RAISED PLASTER BAND DETAIL/ PATENT REVEAL DETAIL TO WINDOWS AND DOORS AS SHOWN
- SELECTED METAL CLADDING OR SIMILAR EFFECT TO FRONT DOOR CANOPY & DORMER WINDOWS

  SELECTED COLOUR TO WINDOWS AND DOORS
  PAINTED HARDWOOD/ COMPOSITE FRONT DOOR

## CHARACTER SPECIFICATION

## HOUSE TYPE 8B (Corner window)

8B.1 - Selected Natural stone cladding & Blue/black roof tile. (N2)

8B.2 - Selected Red brick & Brown shaded roof tile (N1,N3 & N4)

8B.3 - Selected buff coloured brick & Blue/black roof tile. (N2,N5 & N6) Windows & Doors: RAL 7015





HOUSE TYPE 08G - 3 BED ELEVAT