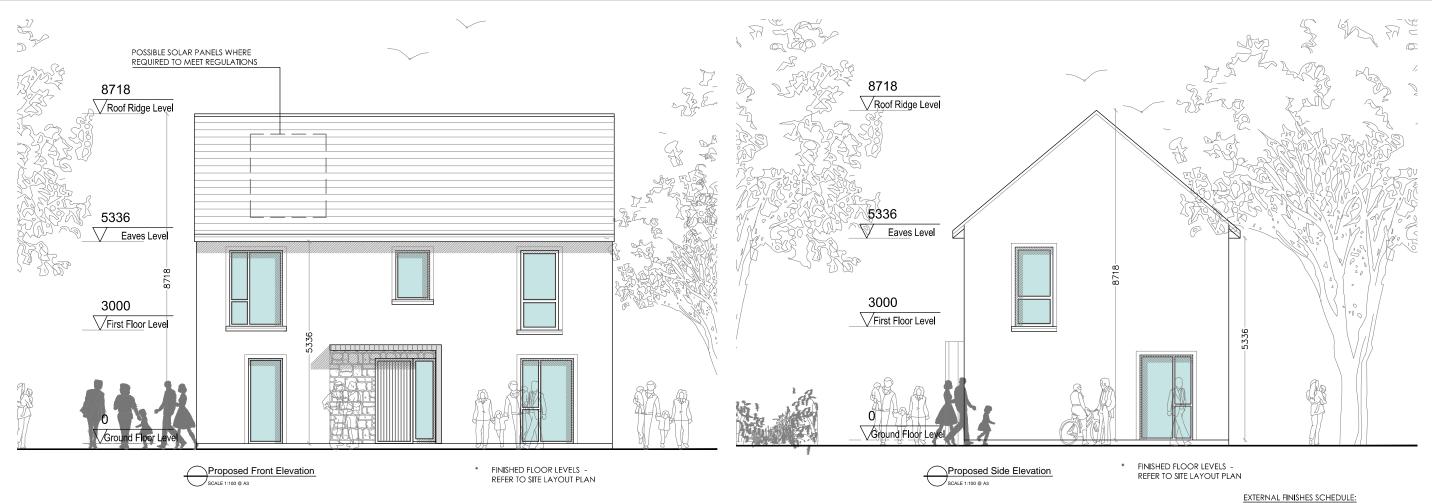

- SELECTED BLUE-BLACK / BROWN/ TERRACOTTA ROOF TILES
   BLACK FASCIA, SOFFIT & RAINWATER GOODS OR SIMILAR
   EXTERNAL WALLS FINISHED WITH SELECETD PRE-COLOURED RENDER/ WET DASH/ PAINTED PLASTER/ SELECTED BRICK/ BRICK SLIPS

  RAISED PLASTER BAND DETAIL/ PATENT REVEAL DETAIL TO WINDOWS AND DOORS AS SHOWN
- SELECTED METAL CLADDING OR SIMILAR EFFECT TO FRONT DOOR CANOPY & DORMER WINDOWS

  SELECTED COLOUR TO WINDOWS AND DOORS
  PAINTED HARDWOOD/ COMPOSITE FRONT DOOR

## CHARACTER SPECIFICATION

## HOUSE TYPE 8B (Corner window)

8B.1 - Selected Natural stone cladding & Blue/black roof tile. (N2)

8B.2 - Selected Red brick & Brown shaded roof tile (N1,N3 & N4)

8B.3 - Selected buff coloured brick & Blue/black roof tile. (N2,N5 & N6) Windows & Doors: RAL 7015





HOUSE TYPE 08G - 3 BED ELEV